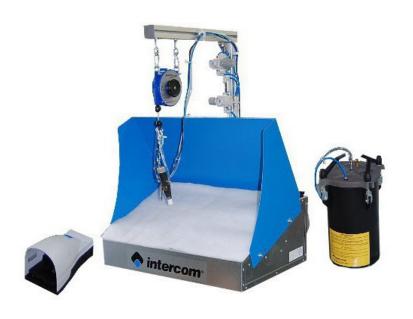

## Vacuum bench B3 spraying system S8 and tank CO assembled and installed

The machine is composed by:-Vacuum bench created to be placed on the working plane and equipped with a silent and powerful engine to contain even more the nebulized adhesive. -Spray gun G6 designed for both precise and large areas bonding. In particular it is possible to spray the glue from a minimum of 3 mm up to a maximum of 50 mm. -Stainless steel tank 10 lt. capacity treated with non-stick Teflon.

The vacuum module can be used in different ways: putting it on an existing table and making an hole on the plane, simply by putting it on a working table in order to have the intake on the plane or by placing it vertically to have the intake in front of you. These characteristics make it suitable to all working realities. The spray gun is held up by an equalizer for making it easy to handle. It can be set going manually by pressing a lever or through a pedal so to leave the operator's hands free.

The operator, after starting the machine, can place the materials on the working plane so to make maximum use of the intake on the working plane for both keeping the materials standing and absorbing the nebulized adhesive. All the spray gun functions can be adjusted: quantity of adhesive, width of jet and quality of distribution even on different thicknesses. For a proper functioning of the vacuum bench it is recommended to replace the filter each time is visibly dirty or when the vacuum bench is not intaking properly. A jet of air immediately before and after the adhesive nebulization keeps the nozzle constantly clean. Our systems are maintenance free. The tank is conceived in a way that allow the use of the adhesive in bag in box avoiding to make dirty the tank and to filter the glue thus preventing the contact with air which can alter its properties.