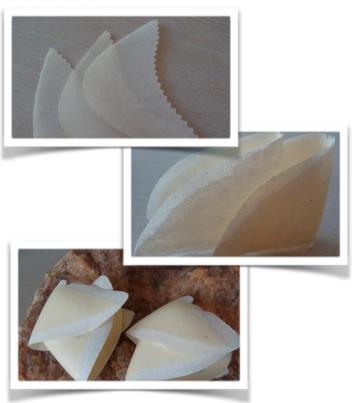

## TOE PUFF/ COUNTERS/ REINFORCEMENTS

A wide portfolio of materials for toe puffs, counters and reinforcements to satisfy any requirement.

Our range of extruded and impregnated thermoplastic materials will provide the right solution weather you need the perfect shape for high heel lady shoes or the right strength and durability in technical and sport ware applications, we have the perfect fit for your needs:

- ping pong
- thermoplastic
- low temperature activation
- open time and durability

We combine the traditional impregnation process with the new dye extrusion process to deliver a wide range of materials. The production includes Heat Activated materials (thermo), Filmic materials (plastic material with ping-pong effect) as well as Solvent Activated materials.

All these products are made with a variety of supports ranging from polyester non woven and spun laced non woven to cotton bases. For the Heat Activated materials a variety of thermoplastic glues are applied. All our glues are prepared in-house, ensuring the quality is constant and the specifications are suitable for our clients.