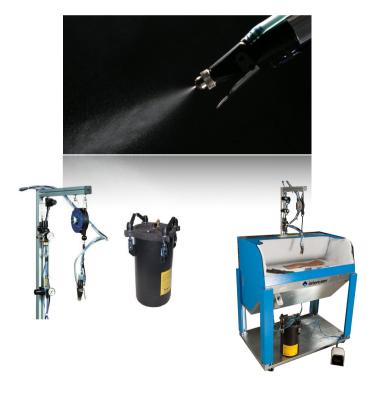

With **INTERCOM Spray System** you will apply just the right amount of glue therefore absorbing completely the higher unit cost of the product. On top of this you will save up to 5 times on labour costs and speed up your application time up to 10 times compared to the use of solvent base glues.

## WATER BASE GLUE / SPRAY SYSTEMS / GLUE LINE

**Magica** distributes in China **INTERCOM** water base glues and spray systems since 2010.

The use of water base glues applied by our spray systems allows a perfect bond on almost any surface and material, leaving the leather with a natural feel. Clean, user friendly and fast, this way of work has long been used around the world because of the time and money saving advantages, not to mention the obvious